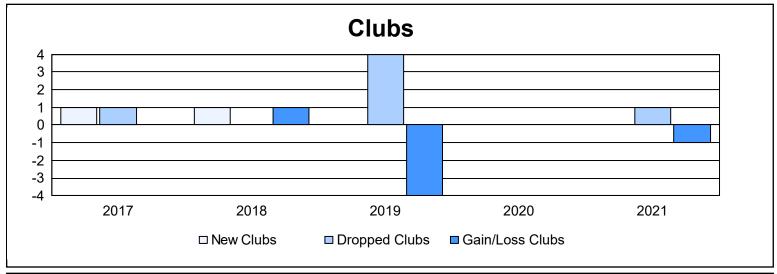

District 4 C1 As of June 2021 Cumulative

| Year      | New<br>Clubs | Dropped<br>Clubs | Gain/<br>Loss<br>Clubs | New<br>Members | Charter<br>Members | Reinstate<br>Members | Transfer<br>Members | Total<br>Member<br>Added | Total<br>Members<br>Dropped | Gain/<br>Loss<br>Members |
|-----------|--------------|------------------|------------------------|----------------|--------------------|----------------------|---------------------|--------------------------|-----------------------------|--------------------------|
| 2016-2017 | 1            | 1                | 0                      | 108            | 22                 | 15                   | 4                   | 149                      | 140                         | 9                        |
| 2017-2018 | 1            | 0                | 1                      | 127            | 22                 | 7                    | 7                   | 163                      | 168                         | -5                       |
| 2018-2019 | 0            | 4                | -4                     | 103            | 0                  | 8                    | 7                   | 118                      | 182                         | -64                      |
| 2019-2020 | 0            | 0                | 0                      | 82             | 2                  | 7                    | 8                   | 99                       | 123                         | -24                      |
| 2020-2021 | 0            | 1                | -1                     | 95             | 0                  | 9                    | 5                   | 109                      | 140                         | -31                      |
| Average   | 0            | 1                | -1                     | 103            | 9                  | 9                    | 6                   | 128                      | 151                         | -23                      |